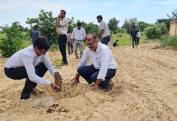

During the event, 100 trees were planted within the institute's premises. The participants were deeply committed to the cause, understanding the long-term benefits of tree plantation for the environment and future generations. The collective efforts of the ICAR-CIAH team not only enhanced the greenery of the institute but also contributed to the larger goal of environmental conservation.