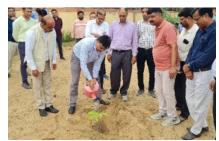

The planting of trees was initiated by the Chief Guest, Dr. Narendra Kumar Gupta, Director of Education at Sri Karan Narendra Agriculture University, Jobner. Dr. Gupta in his brief talk, highlighted the importance of such plantation drives in arid regions like Bikaner, where afforestation efforts are crucial for ensuring ecosystem benefits.

During the event, 100 trees were planted within the institute's premises. The participants were deeply committed to the cause, understanding the long-term benefits of tree plantation for the environment and future generations. The collective efforts of the ICAR-CIAH team not only enhanced the greenery of the institute but also contributed to the larger goal of environmental conservation.