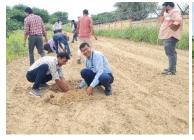

During the event, 100 trees were planted within the institute's premises. The participants were deeply committed to the cause, understanding the long-term benefits of tree plantation for the environment and future generations. The collective efforts of the ICAR-CIAH team not only enhanced the greenery of the institute but also contributed to the larger goal of environmental conservation.